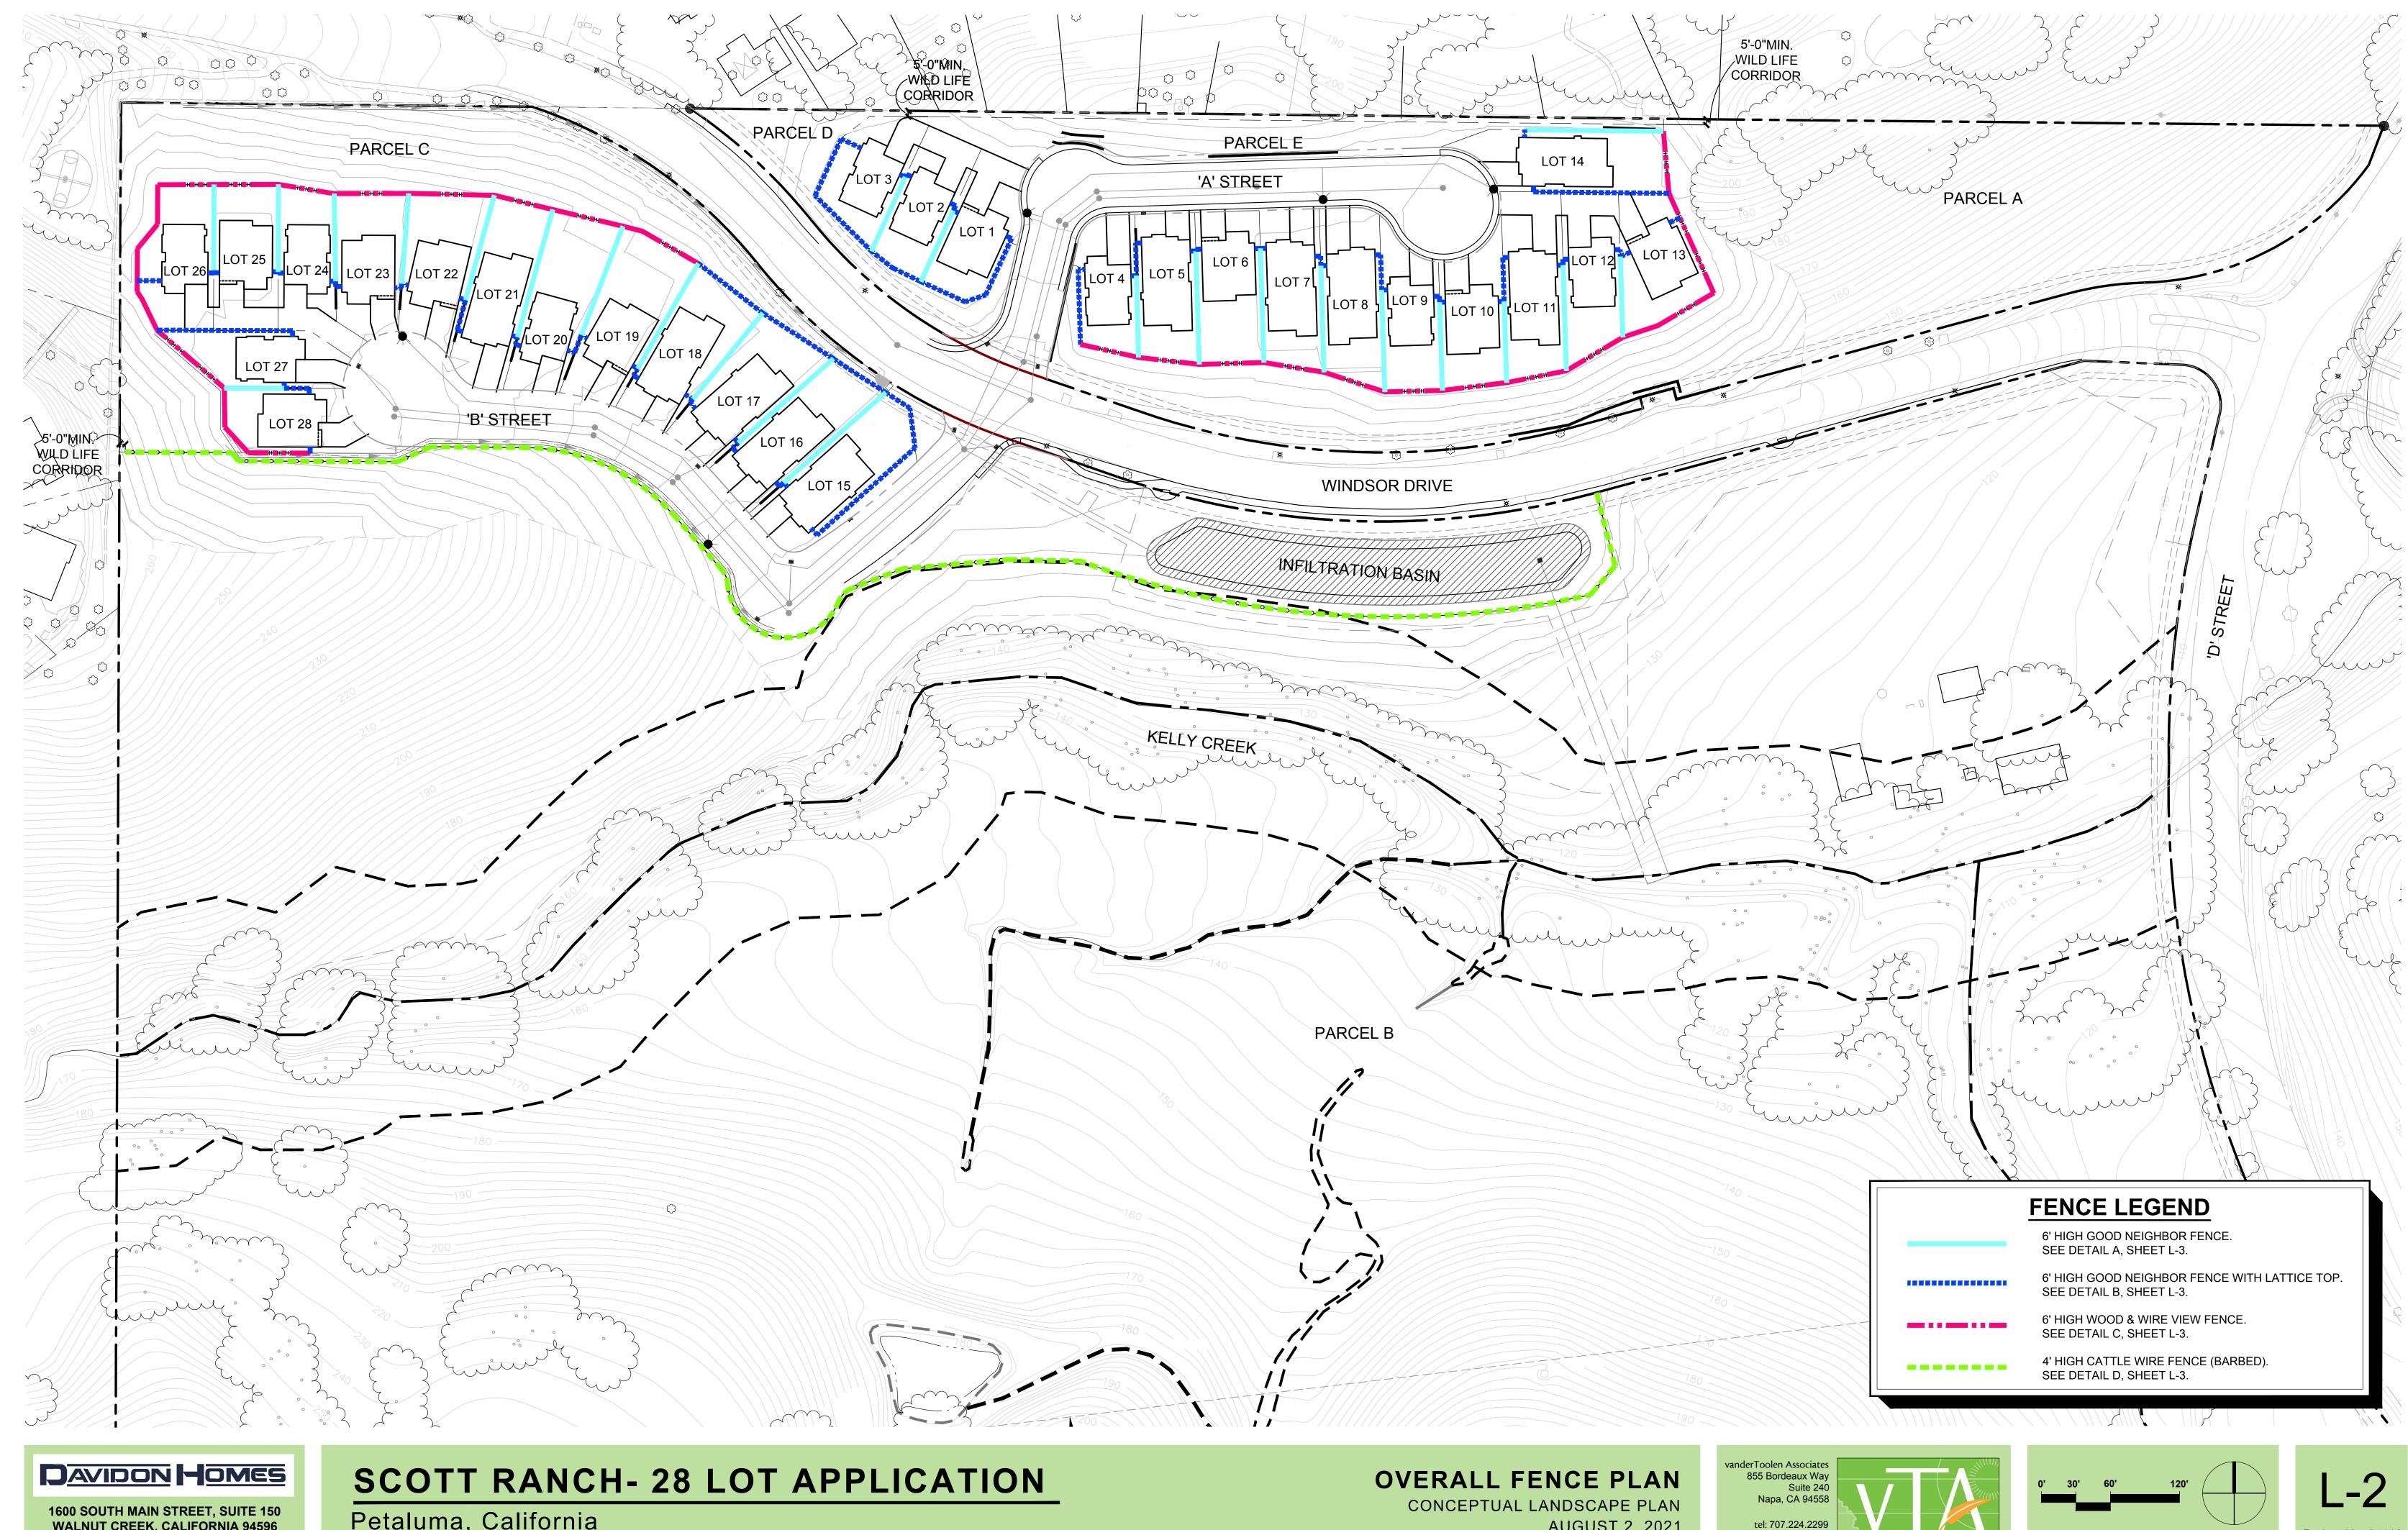

# AUGUST 2, 2021

Copyright 2021 vanderToolen Associates. The drawings or written materials contained herein constitute the original and unpublished work of the landscape architect. Reproduction, use or alteration in any form is strictly prohibited without the written consent of vanderToolen Associates.

vww.vandertoolen.o

SCALE: 1" = 60'-0"

Project No. 04118

NORTH

1600 SOUTH MAIN STREET, SUITE 150 WALNUT CREEK, CALIFORNIA 94596 (925)945-8000

**SCOTT RANCH- 28 LOT APPLICATION** 

Petaluma, California

- MESH (12-1/2 GAUGE) ATTACH TO 2 X 4 AND POST ON OUTSIDE OF