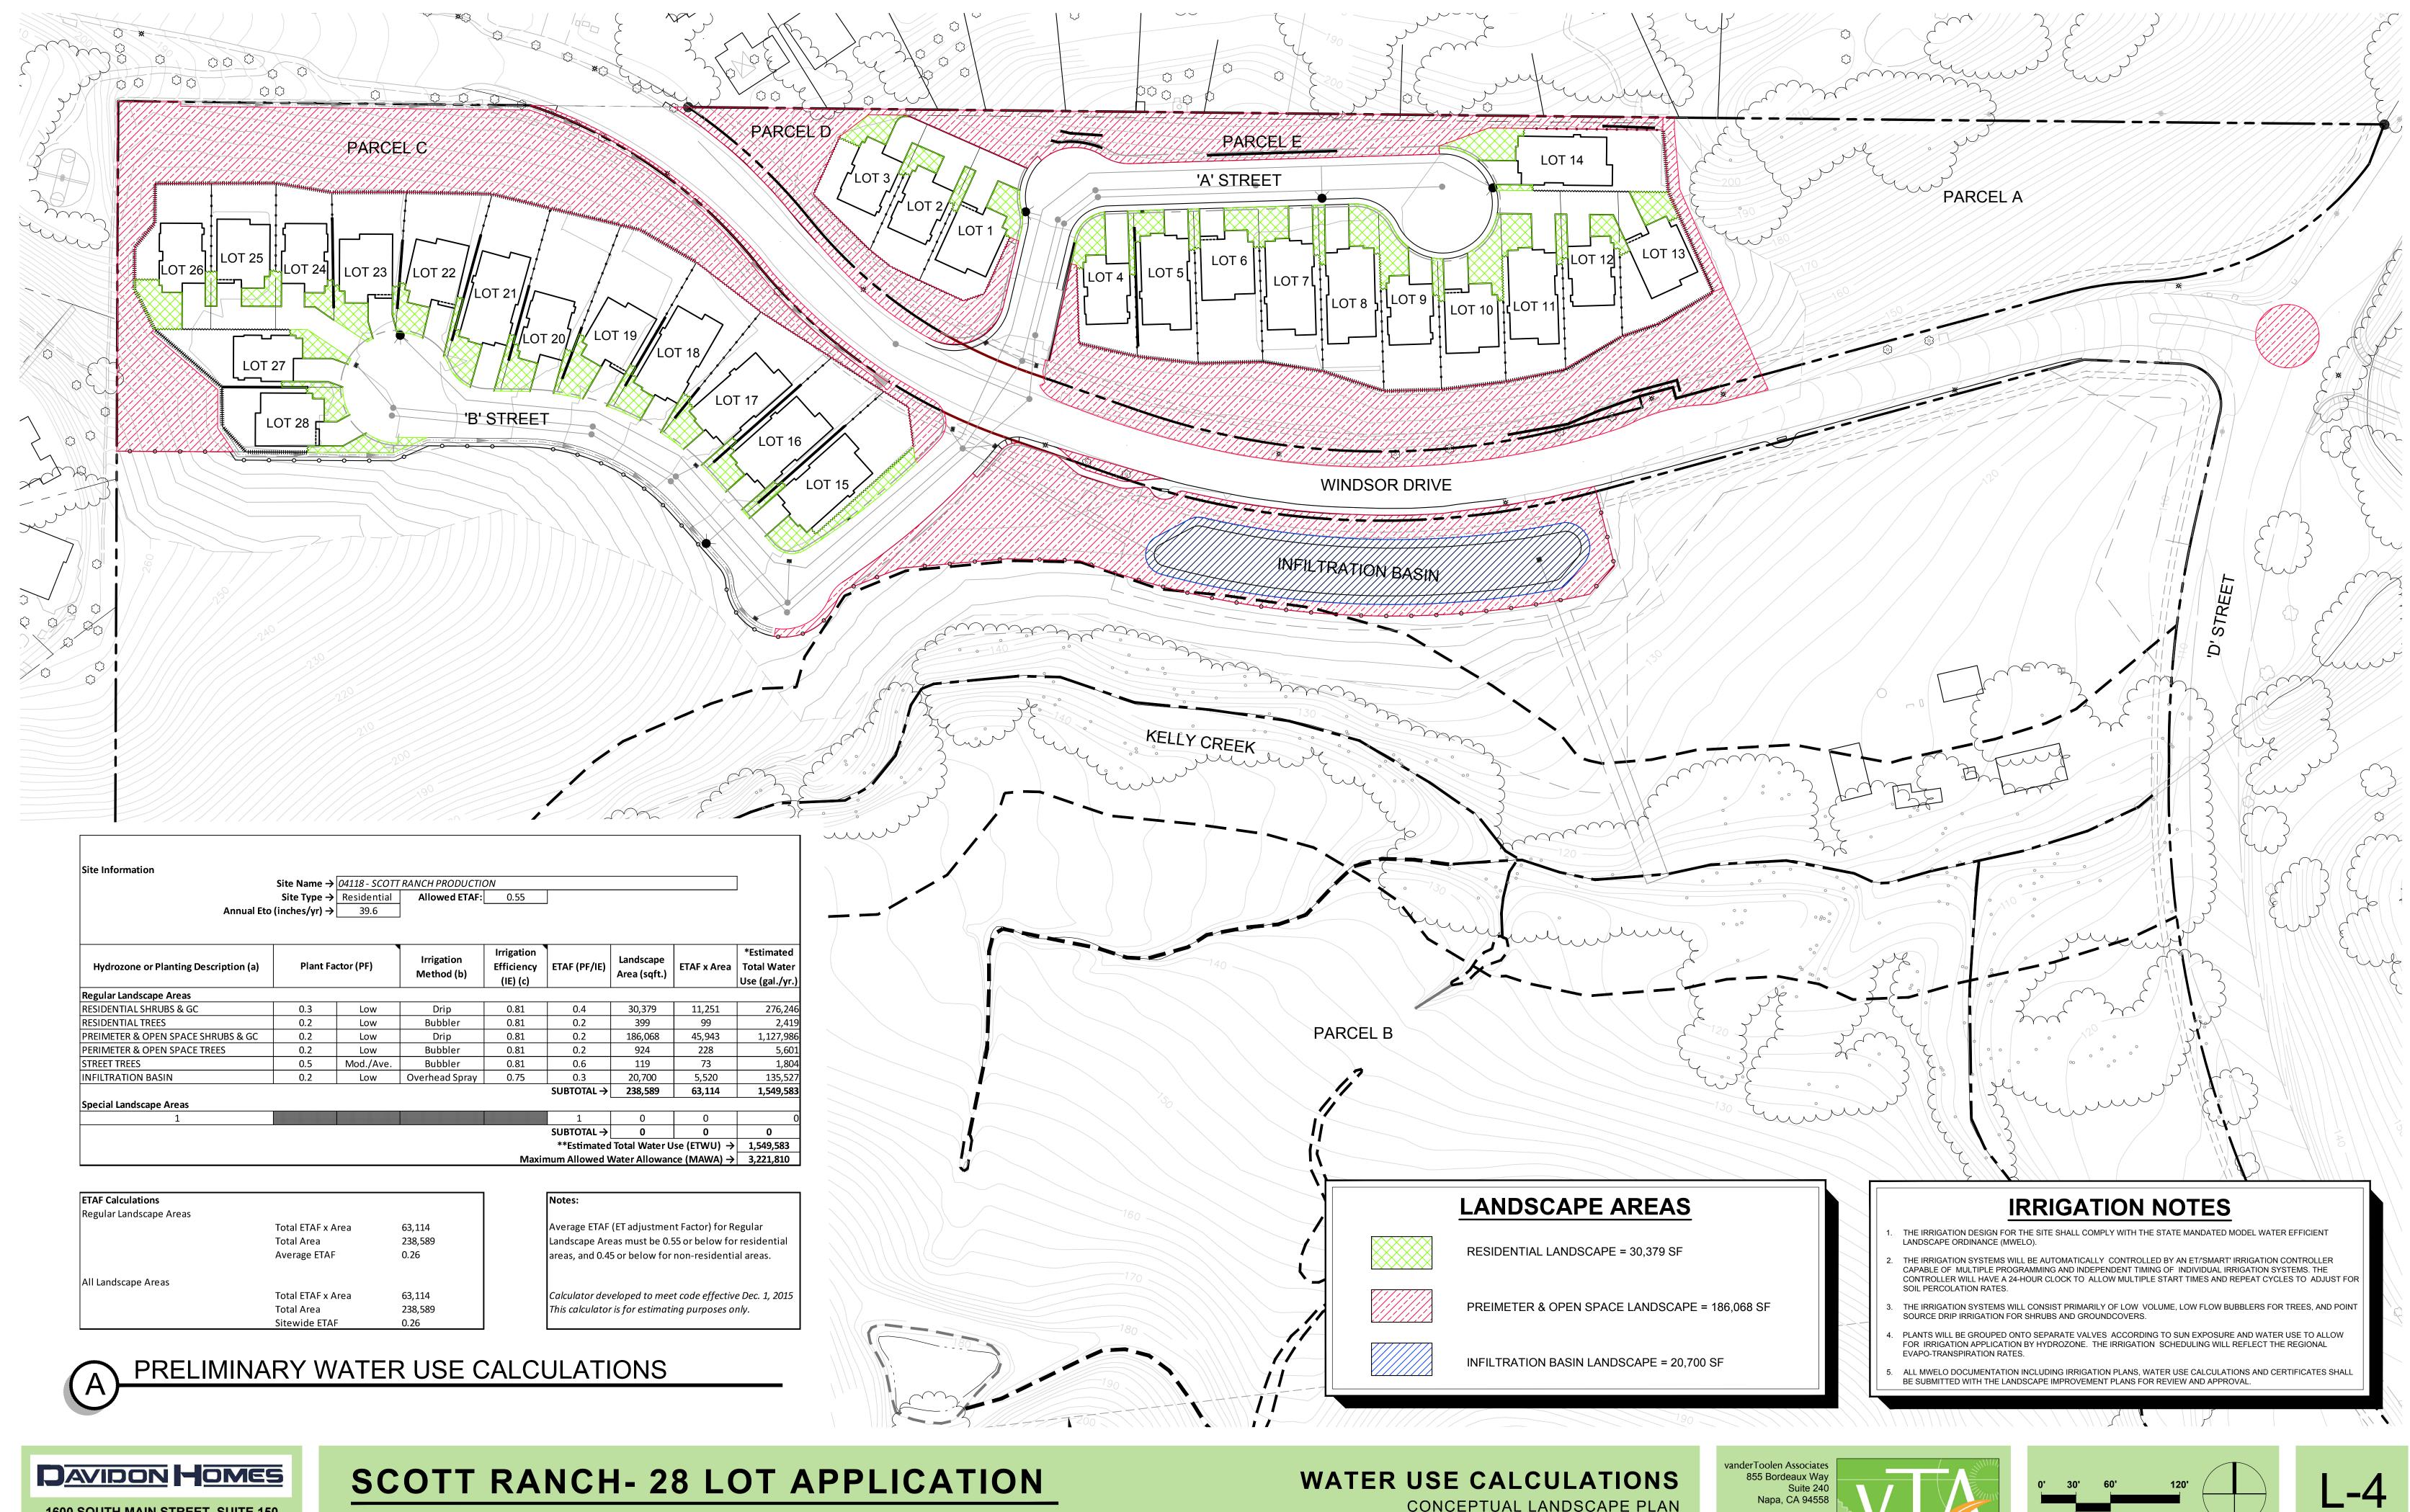

1600 SOUTH MAIN STREET, SUITE 150 WALNUT CREEK, CALIFORNIA 94596 (925)945-8000

Petaluma, California

### CONCEPTUAL LANDSCAPE PLAN AUGUST 2, 2021

Copyright 2021 vanderToolen Associates. The drawings or written materials contained herein constitute the original and unpublished work of the landscape architect. Reproduction, use or alteration in any form is strictly prohibited without the written consent of vanderToolen Associates.

tel: 707.224.2299

www.vandertoolen.con

SCALE: 1" = 60'-0"

NORTH

Project No. 04118