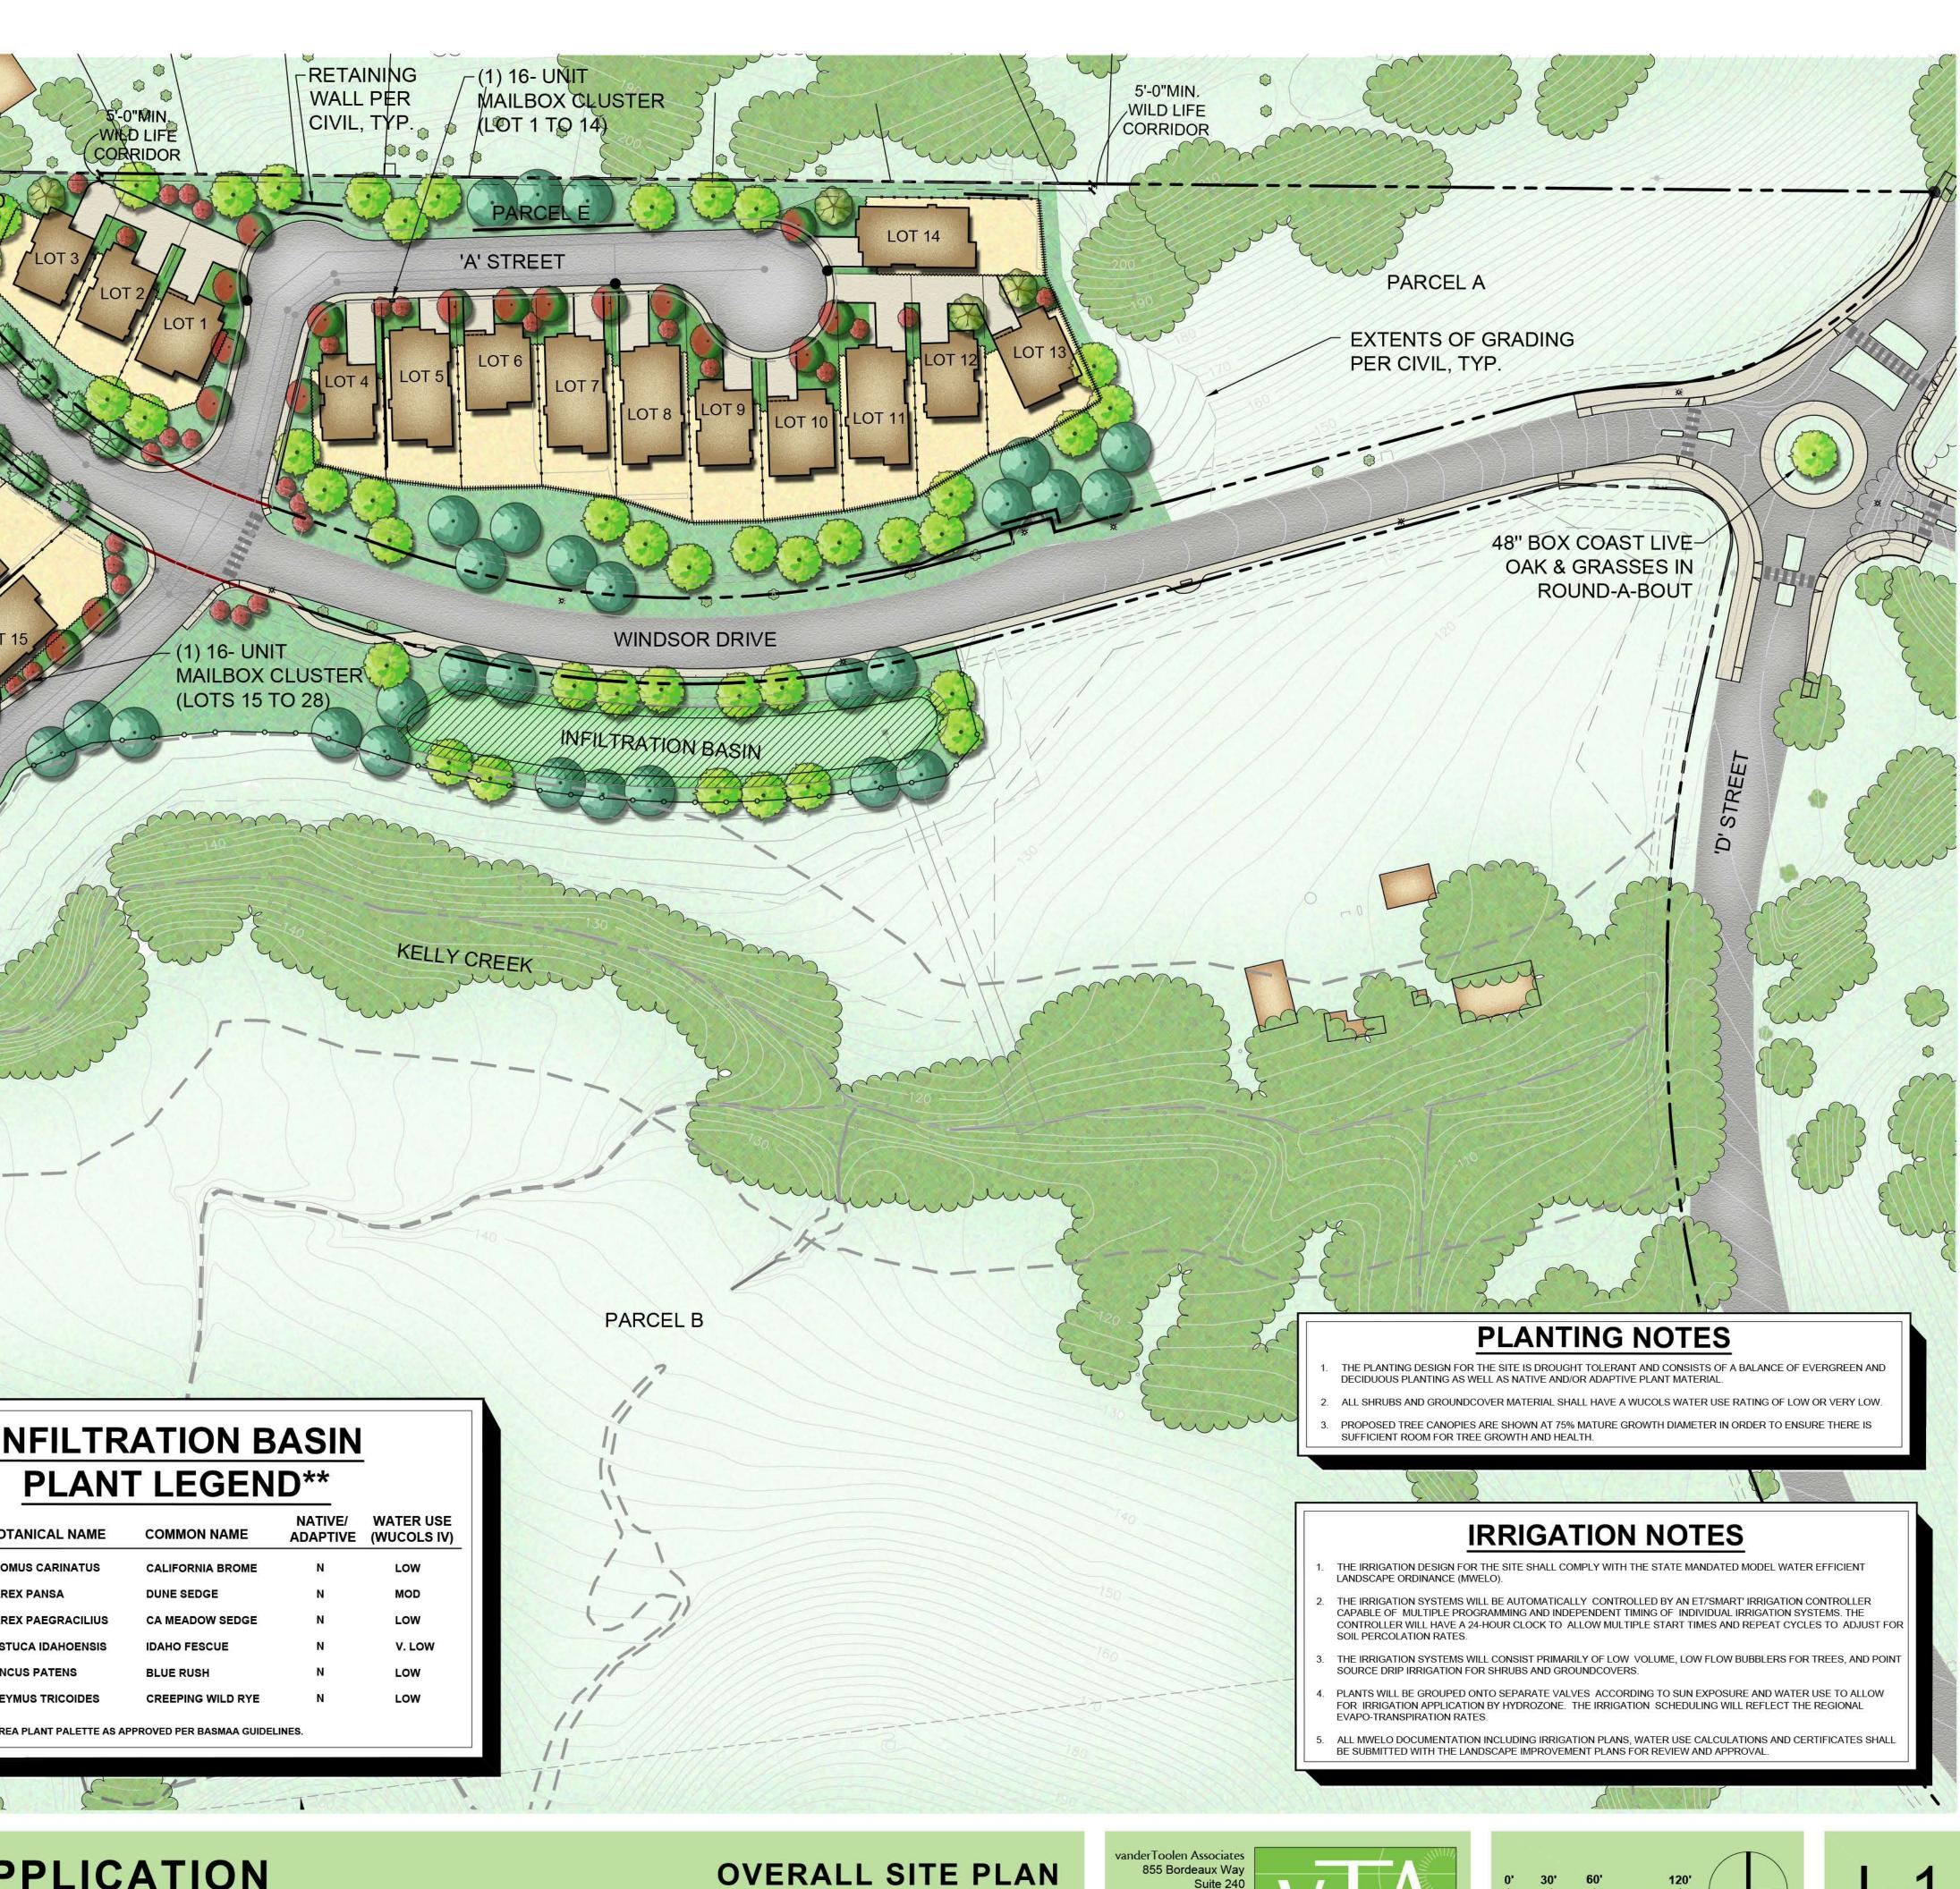

**SCOTT RANCH- 28 LOT APPLICATION** Petaluma, California

1600 SOUTH MAIN STREET, SUITE 150 WALNUT CREEK, CALIFORNIA 94596 (925)945-8000

DAVIDON HOMES

## CONCEPTUAL LANDSCAPE PLAN AUGUST 2, 2021

Copyright 2021 vanderToolen Associates. The drawings or written materials contained herein constitute the original and unpublished work of the landscape architect. Reproduction, use or alteration in any form is strictly prohibited without the written consent of vanderToolen Associates.

Napa, CA 94558 tel: 707.224.2299 www.vandertoolen.co

SCALE: 1" = 60'-0"

NORTH

Petaluma, California